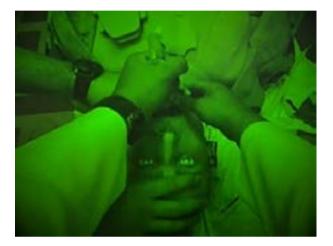

**Dive** into night operations with our enhanced night vision effect, bringing unparalleled realism to nocturnal training scenarios in BlueRoom.